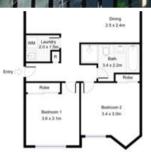

Solid full brick construction with separate living/dining. 2 good size bedrooms, both with built-in wardrobes. Full size contemporary bathroom with separate bath and shower. Sun-drenched northern aspect balcony off the living room. Fully equipped internal laundry, built-in cupboards, single lock up garage with double security.

Apartment area: 75M2 total area of the lot 89M2

Auction: 26th Nov 2016 at 11AM. Bidders' registration from 10:30 am

Inspect: as advertised or by special arrangement

Outgoings:

The above information provided has been furnished to us by the vendor/s. We have not verified whether or not that information is accurate and do not have any belief in one way or the other in its accuracy. We do not accept any responsibility to any person for its accuracy and do no more than pass it on. All interested parties should make and rely upon their own inquiries in order to determine whether or not this information is in fact accurate.