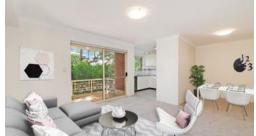

Solid full brick construction with separate living/dining. 2 good size bedrooms, both with built-in wardrobes. Full size contemporary bathroom with separate bath and shower. Sun-drenched northern aspect balcony off the living room. Fully equipped internal laundry, built-in cupboards, single lock up garage with double security.