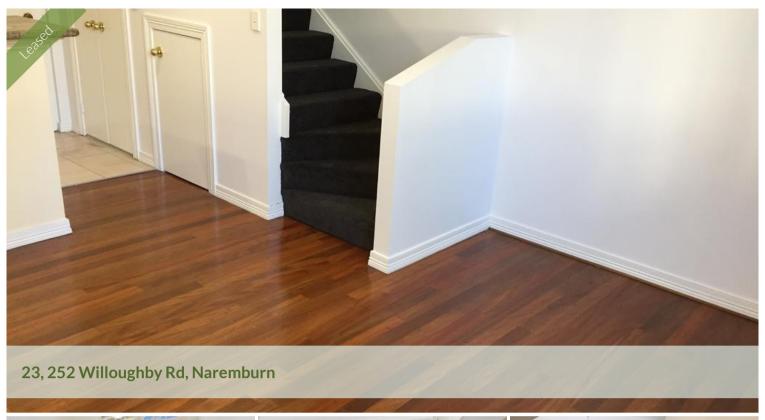

## FRESHLY PAINTED WITH NEW CARPET

New York style split level one bedroom apartment with new carpet located in "Meridian", 5.5 metre ceilings and timber floors, modern kitchen and bathroom, one security car space, walk to St Leonards and Crows Nest, bus at the door, low rise security block in a serene environment.