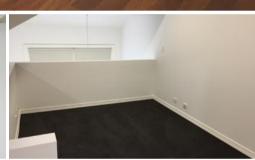

## FRESHLY PAINTED WITH NEW CARPET

New York style split level one bedroom apartment with new carpet located in "Meridian", 5.5 metre ceilings and timber floors, modern kitchen and bathroom, one security car space, walk to St Leonards and Crows Nest, bus at the door, low rise security block in a serene environment.