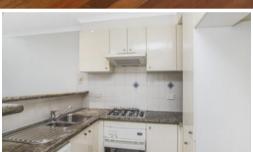

## FRESHLY PAINTED WITH NEW CARPET

New York style split level one bedroom apartment with new carpet located in "Meridian", 5.5 metre ceilings and timber floors, modern kitchen and bathroom, one security car space, walk to St Leonards and Crows Nest, bus at the door, low rise security block in a serene environment.