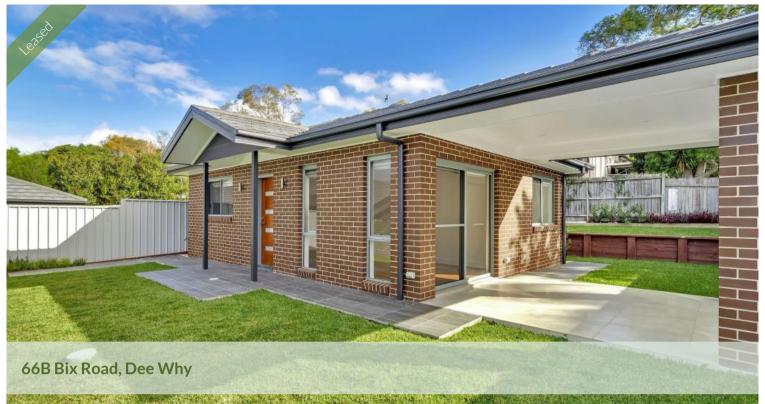

## Quiet and peaceful location

- \* Single level granny flat with garden areas.
- \* Featuring modern kitchen with stainless steel appliances, gas cook-top, electric oven and dishwasher.
- \* Large two bedrooms with timber flooring both with built in robes.
- \* Combined living/al fresco dining room which opens to courtyard and garden.
- \* Modern bathroom with separate laundry area with dryer.
- \* Pets on application.
- \* Street parking only.
- \* Lease: 12/18 months