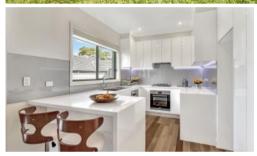

## Quiet and peaceful location

- \* Single level granny flat with garden areas.
- \* Featuring modern kitchen with stainless steel appliances, gas cook-top, electric oven and dishwasher.
- \* Large two bedrooms with timber flooring both with built in robes.
- \* Combined living/al fresco dining room which opens to courtyard and garden.
- \* Modern bathroom with separate laundry area with dryer.
- \* Pets on application.
- \* Street parking only.
- \* Lease: 12/18 months