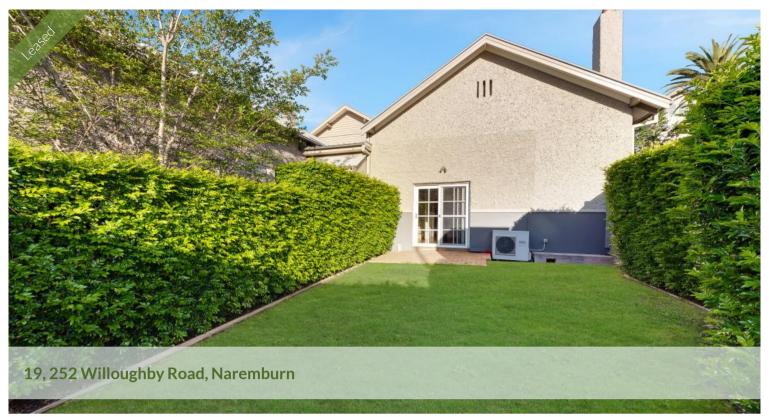

## SUPER SPACIOUS TOWNHOUSE

Characteristic, Chic & Contemporary interior, extra large bedroom and private large manicured hedge garden.

Soaring 4.5M high ceiling with open plan living, dining, plantation shutters & polished solid timber floors, gas cooking.

Designer floor to ceiling stone bathroom with double "rain" shower & separate bath.

Short walk to village shopping, 10 minutes walk to St Leonards station.

- \* Pets not permitted
- \* Air conditioning
- \* Security under car space
- \* Internal laundry
- \* Best access via corner of Bongalong St & Faunce Lane