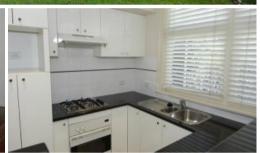

## SUPER SPACIOUS TOWNHOUSE

Characteristic, Chic & Contemporary interior, extra large bedroom and private large manicured hedge garden.

Soaring 4.5M high ceiling with open plan living, dining, plantation shutters & polished solid timber floors, gas cooking.