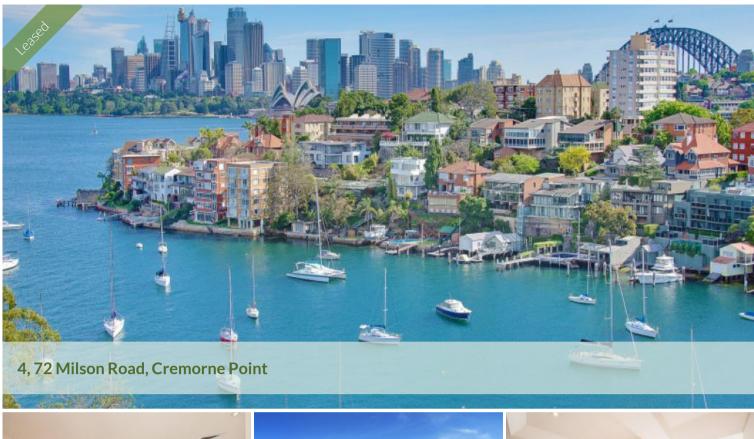

## WATERFRONT PENTHOUSE WITH MAGNIFICENT OPERA HOUSE & HARBOUR VIEWS

Contemporary 2 storey 3 bedroom unfurnished masionette/penthouse with stunning Harbour, Opera House & Bridge Views.

\*Inspect by appointment

\*2 car parks one security car park.

\*Security boutique complex of 5 with lift access & video security. Easy 5 minutes walk to ferry & bus.

Lease: 12/24 months

Pets: On application

APPLY ONLINE by entering this link into your browser: https://tapp.com.au/huhq