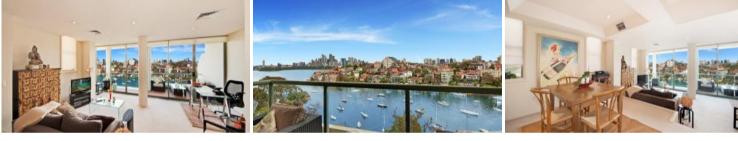

## WATERFRONT PENTHOUSE WITH MAGNIFICENT OPERA HOUSE & HARBOUR VIEWS

Contemporary 2 storey 3 bedroom unfurnished masionette/penthouse with stunning Harbour, Opera House & Bridge Views.

\*Inspect by appointment

\*Split level separate living/dining.

\*2 luxury bathrooms with separate shower and baths,+ guest w.c., main with walk-in robe.

\*State-of-the-art gourmet kitchen with quality European appliances, r/cycle air conditioning, 3 wide balconies.

\*2 car parks one security car park.

\*Security boutique complex of 5 with lift access & video security. Easy 5 minutes walk to ferry & bus.

Lease: 12/24 months

Pets: On application

APPLY ONLINE by entering this link into your browser: https://tapp.com.au/huhq