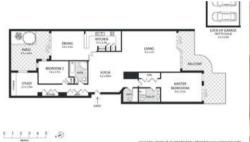

## SPECTACULAR HARBOUR & ANZAC BRIDGE VIEWS

Absolutely stunning very spacious 2 bedroom + study/3rd bedroom unfurnished apartment in the exclusive harbourside enclave "Villiers". Boasting generous living/dining opening onto balcony enjoying sensational HARBOUR & ANZAC BRIDGE VIEWS, gourmet kitchen with Bosch appliances leading onto paved courtyard, 2 stylish bathrooms, internal laundry & double lock-up garage. Resort style facilities include outdoor pool, spa, gym & tennis court. Walk to Wollstonecraft train station.