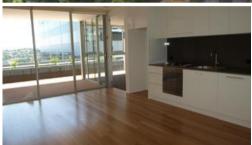

## To start with:

- an open-plan lounge/dining,
- designer kitchen with top of the range stainless steel European appliances,
- polished timber hard wood flooring,
- built-in wardrobe,
- internal laundry,
- airconditioning,
- intercom,
- security parking,