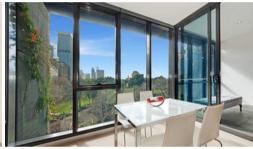

Luxurious two bedroom, two bathroom apartment with northeast aspect and views over Hyde Park. Features entrance lobby, combined living/dining area open to enclosed balcony, kitchen with European appliances, master bedroom with built-in robes, ensuite and main bathroom with quality fittings & internal laundry.