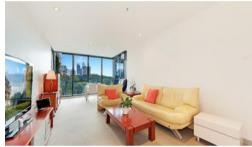

Luxurious two bedroom, two bathroom apartment with northeast aspect and views over Hyde Park. Features entrance lobby, combined living/dining area open to enclosed balcony, kitchen with European appliances, master bedroom with built-in robes, ensuite and main bathroom with quality fittings & internal laundry.