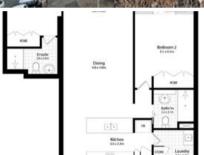

Luxurious two bedroom, two bathroom apartment with northeast aspect and views over Hyde Park. Features entrance lobby, combined living/dining area open to enclosed balcony, kitchen with European appliances, master bedroom with built-in robes, ensuite and main bathroom with quality fittings & internal laundry.