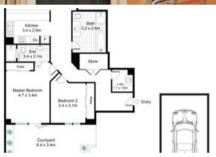

## Featuring:

- Generous living/dining flows to front balcony
- Private leafy aspects
- Contemporary kitchen with gas cooking
- Two generous bedrooms both with built-ins
- Master with ensuite
- Sun filled terrace off bedrooms
- Separate laundry room and ample storage double size linen cupboards
- Two fresh bathrooms, main with bathtub
- Large Security garage
- Security building with intercom and visitor parking