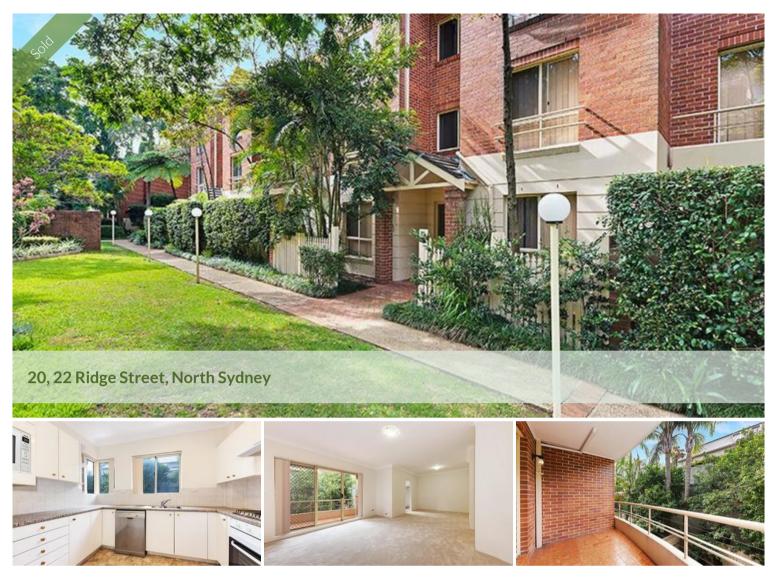

## SOLD SOLD SOLD

This well-appointed apartment is within an easy stroll to North Sydney, parkland, schools, shops, cafes and the future Metro Rail, this apartment would suit both discerning owner occupier or astute investor.

Solid full brick construction with separate living and dining, Two good size bedroom, master with separate shower and bathtub in ensuite bathroom Internal laundry, built in cupboard, single lock up garage with double security.

Northern aspect balcony off the living room. Sculptured landscape garden surroundings.

Apartment area: 91M2 Total area of the lot: 106M2 Inspect as advertised or by special arrangement Outgoings: Strata levies: \$898.82/qtr. approx. Council rates: \$239/qtr. approx