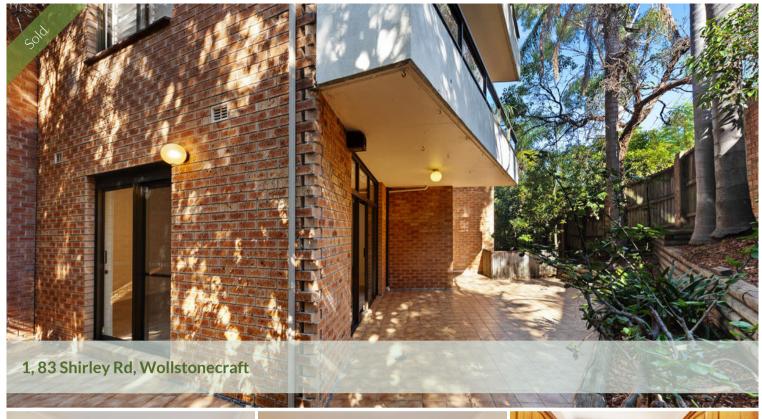

## **SOLD**

This spacious (260M2) well-presented townhouse style apartment is established in the hub of Wollstonecraft, just a stone throw from the Crows Nest village, train and the future Metro rail.

Featuring two good size bedrooms with generous built-ins, split level, solid full brick construction.

Wrap around courtyards on both levels. Would suit owner-occupier or discerning investor.

- \*fully equipped kitchen with gas cooking and heating
- \*generous built-in cupboards in both bedrooms
- \*Single LU garage with double security.
- \*Proximity to top schools, cafes and restaurants, parks, and sports grounds