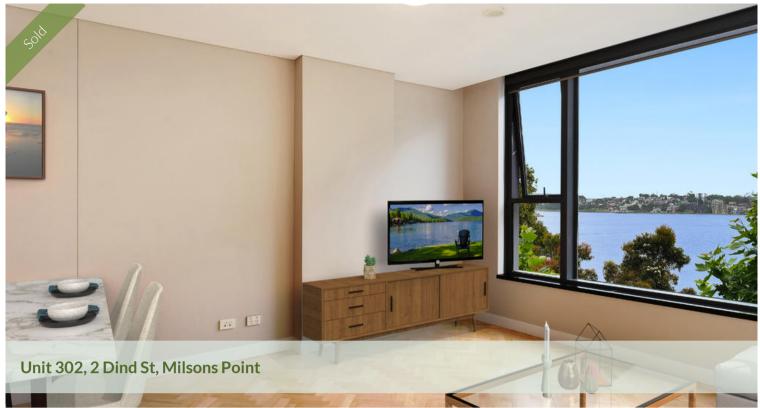

## Perfect Harbourside Pad

This exceptional architect designed "Pinnacle Apartment" is delightfully elevated in the Harbour front of Milsons Point with views to Lavender Bay, Blues Point and beyond. 24/7 concierge service, 20M indoor heated pool, Gym, Spa and Sauna.

Contemporary 1 bedroom apartment offering all the advantages of this idyllic location only minutes from restaurants, bus, ferry & train station.

- \* Open plan Granite bench top, gourmet kitchen
- \* Marble & mosaic bathroom with cast iron bathtub
- \* Parquetry timber flooring
- \* Single lock up garage
- \* Fully ducted Air conditioning