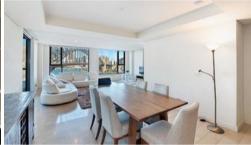

## \*\*\*DEPOSIT TAKEN\*\*\*HARBOUR BRIDGE VIEWS FROM PINNACI F

Located in Milsons Point's best position with majestic Harbour views towards Circular Quay. Only mins to the cafes of Kirribilli Village.

This stunning two bedroom apartment offers Harbour views from every corner. Each bedroom has access to its own balcony. Master and 2nd guest bathroom.

120m2 internal4.5M wide lock up garage24 hour concierge serviceIndoor pool, spa, sauna and gym