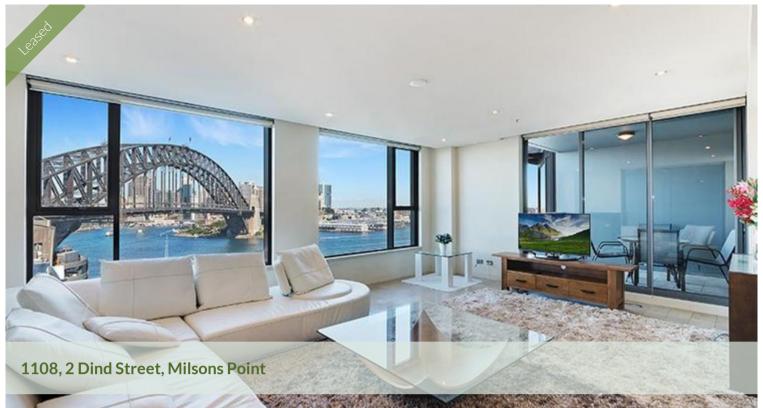

## \*\*\*DEPOSIT TAKEN\*\*\*HARBOUR BRIDGE VIEWS FROM PINNACI F

Located in Milsons Point's best position with majestic Harbour views towards Circular Quay. Only mins to the cafes of Kirribilli Village.

This stunning two bedroom apartment offers Harbour views from every corner. Each bedroom has access to its own balcony. Master and 2nd guest bathroom.

120m2 internal4.5M wide lock up garage24 hour concierge serviceIndoor pool, spa, sauna and gym