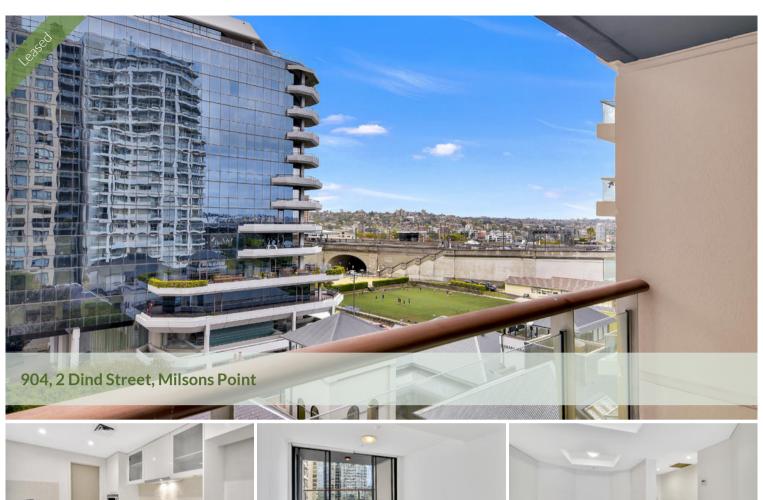

## \*\*DEPOSIT TAKEN\*\* DESIGNED FOR LUXURY LIVING

Contemporary 1 bedroom unfurnished apartment located on 9th floor in exclusive 'Pinnacle'. Features built-ins, air-cond, spacious living/dining room opening up to North facing balcony, 1.5 bathroom, internal laundry and lock-up garage. Enjoy 5 star resort style facilities indoor pool, spa, gym, sauna & 24 hour concierge. Conveniently located within a short stroll to train, bus, ferry, shops & restaurants.