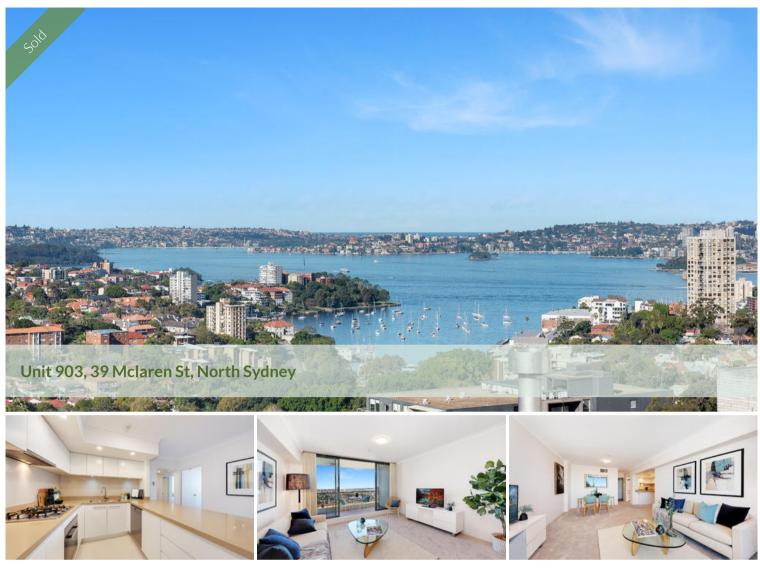

## \*\*\*Under Contract\*\* Harbour Panorama

This stylishly renovated harbourside apartment captures the majestic views of Sydney Harbour from every room.

## Featuring:

\* Two spacious bedrooms plus home office/ additional bedroom both with built in robes

- \* Entertainers' balcony capturing Harbour panoramic views
- \* Living room bathed in natural light and with water views
- \* Beautifully appointed new kitchen with Mielie appliances and breakfast bar
- \* Two newly renovated spacious bathrooms; ensuite with double sized shower
- \* Single lock up garage
- \* Indoor swimming pool and spa
- \* Close to the Metro rail station, shops, schools, cafes.